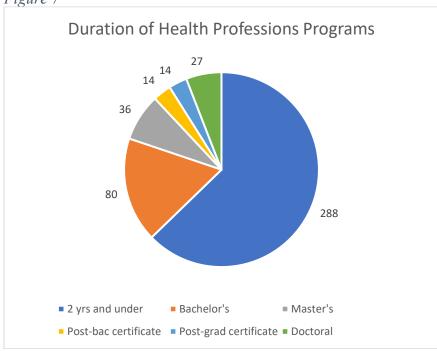

#### Contents

| Programs Defined as Health Professions | . ] |
|----------------------------------------|-----|
| Location of Programs Across Kansas     | . 4 |
| Duration of Programs                   | 12  |