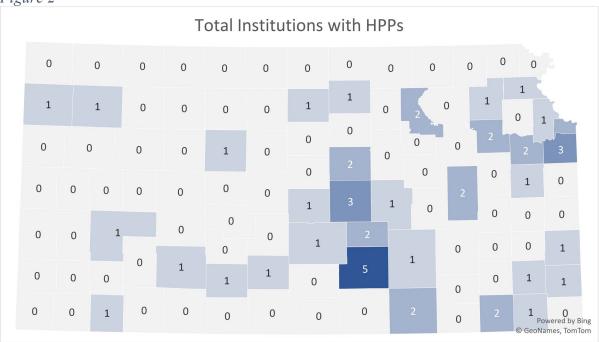

# Programs Defined as Health Professions

We defined the degree program Classification of Instructional Programs (CIP) codes in Table 1 as health professions for purposes of this report.

Table 1 shows how many programs we had in Kansas for each program and the number of students who completed that type of program in 2019.