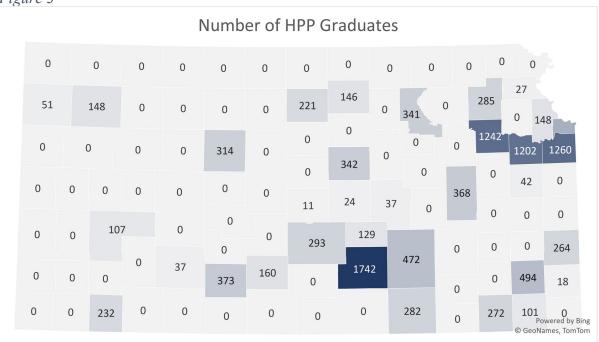

# Programs Defined as Health Professions

We defined the degree program Classification of Instructional Programs (CIP) codes in Table 1 as health professions for purposes of this report.

Table 1 shows how many programs we had in Kansas for each program and the number of students who completed that type of program in 2019.