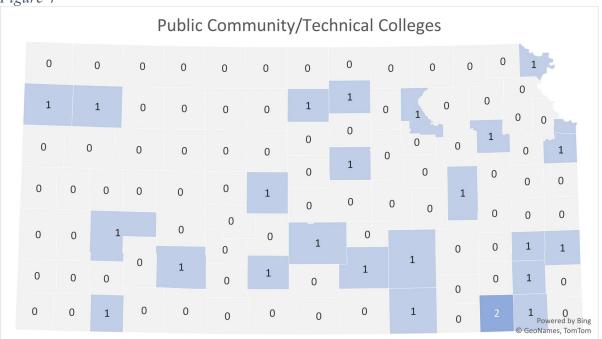

# Programs Defined as Health Professions

We defined the degree program Classification of Instructional Programs (CIP) codes in Table 1 as health professions for purposes of this report.

Table 1 shows how many programs we had in Kansas for each program and the number of students who completed that type of program in 2019.