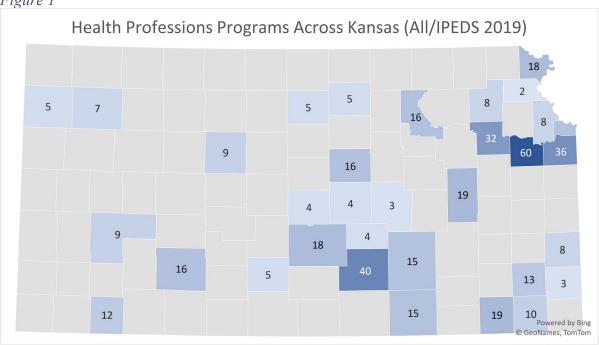

# Programs Defined as Health Professions

We defined the degree program Classification of Instructional Programs (CIP) codes in Table 1 as health professions for purposes of this report.

Table 1 shows how many programs we had in Kansas for each program and the number of students who completed that type of program in 2019.