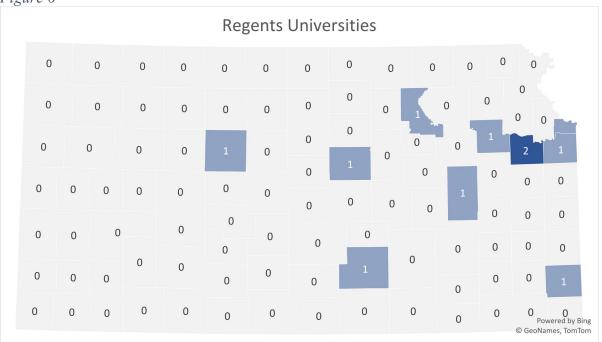

#### Contents

| Programs Defined as Health Professions | . ] |
|----------------------------------------|-----|
| Location of Programs Across Kansas     | . 4 |
| Duration of Programs                   | 12  |